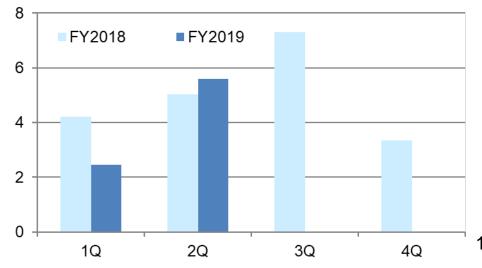

#### Net Sales (Quarterly)

#### Marine Products Business Net Sales & Operating Profit (Y-on-Y)

Salmon/Trout business in South America and domestic Buri farming business went well while Tuna and Salmon/Trout business in Japan was recovering. Income increased in Nonconsolidated as handling volume were increased in Salmon/Trout and Buri yellow tail.