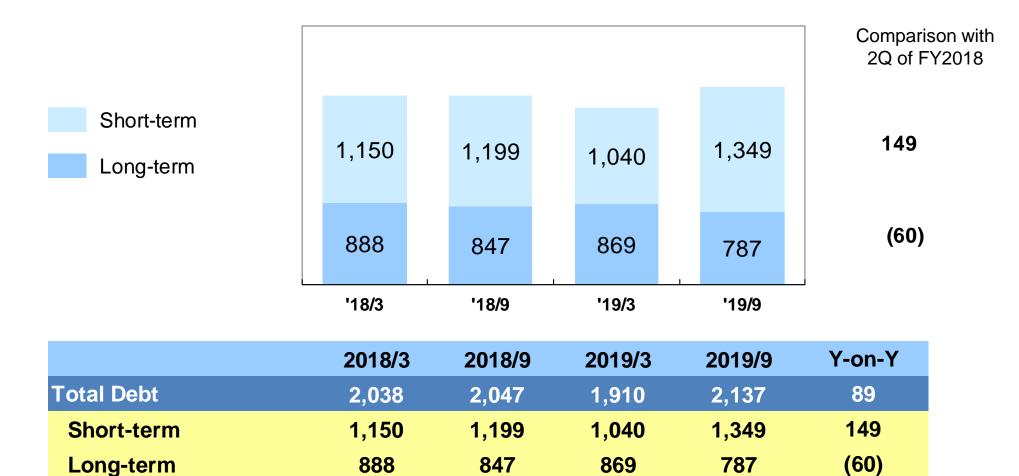

#### Consolidated Balance Sheet (Y-on-Y)

#### Increase in short-time borrowing as inventory increase for year-end shopping season.

The Italic and bold figures means increase/decrease, compared to 4Q of FY2018.

(Unit: 100 million yen)

#### Current Asset 2,539 **63**

 Cash and deposit
 95
 6

 Notes and receivable
 848
 (39)

 Inventory
 1,417
 130

#### Non-current Asset 2,369 66

Plant, property and equipment 1,425 50
Intangible asset 108 0
Investment and other asset 835 15

Total Assets 4,909 **129** 

#### Current Liability 2,207 180

 Notes and payable
 434
 59

 Short-term borrowing
 1,349
 308

 Others
 115
 (24)

Non-current Liability 1,008 (81)

Long-term borrowing 787 (82)

Net Assets 1,692 **31** 

Shareholder's Equity 1,499 35

**Equity Ratio** 

As of March 2019 30.6%

⇒As of September 2019 30.5%