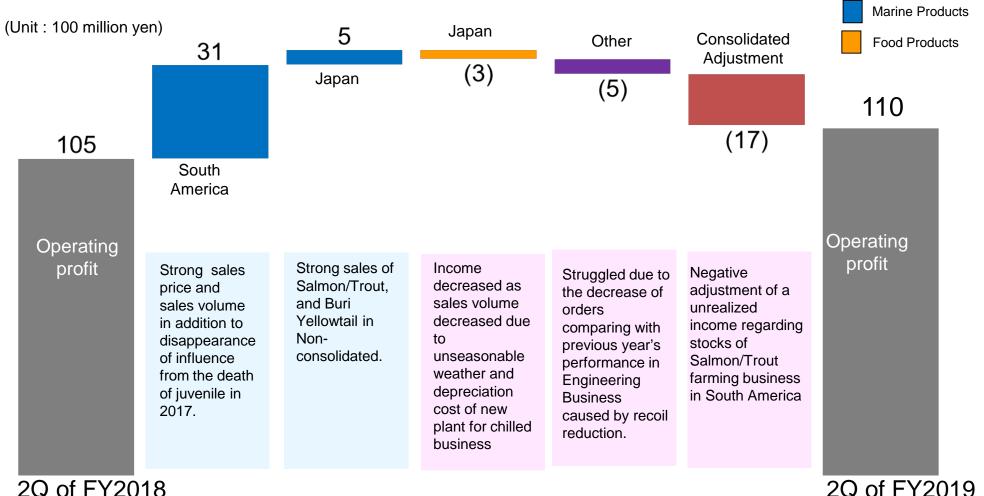

#### Main Causes of Fluctuations

Operating income increased by 500 million yen (5%) thanks to the recovery of Salmon/Trout farming business in South America as the influence from the death of juvenile disappear but negative effect of unseasonable weather in Chilled Business and **Engineering Business.** 

#### Marine Products Business

Income increased thanks to the recovery of Salmon/Trout business in South America which produce positive effects to domestic sales while revenue decreased in Europe.

| (11 % 400 %)             | 2Q of  | 2Q of  | Increase/Decrease |       |  |
|--------------------------|--------|--------|-------------------|-------|--|
| (Unit : 100 million yen) | FY2018 | FY2019 | (Amount)          | (%)   |  |
| Net Sales                | 1,421  | 1,413  | (7)               | 99.5  |  |
| Operating Profit         | 37     | 54     | 16                | 143.0 |  |

#### Marine Products Business Net Sales & Operating Profit (Y-on-Y)

Salmon/Trout business in South America and domestic Buri farming business went well while Tuna and Salmon/Trout business in Japan was recovering. Income increased in Nonconsolidated as handling volume were increased in Salmon/Trout and Buri yellow tail.

#### Sales was strong except Chilled Business but income decreased a little.

| (II : 400 III )          | 2Q of  | 2Q of         | Increase/Decrease |       |  |
|--------------------------|--------|---------------|-------------------|-------|--|
| (Unit : 100 million yen) | FY2018 | FY2018 FY2019 |                   | (%)   |  |
| Net Sales                | 1,706  | 1,728         | 22                | 101.3 |  |
| Operating Profit         | 72     | 68            | (3)               | 95.1  |  |

# Food Products Business Net Sales & Operating Profit (Y-on-Y)

Income decreased in Chilled Business due to unseasonable weather and depreciation for newly built plant. Business was strong in Frozen Food for Food Service Business in North America and Japan.

#### Both revenue and income decreased due to recoil reduction of orders in Engineering Business

|                          | 2Q of 2Q of Increase/D |        | ecrease  |      |
|--------------------------|------------------------|--------|----------|------|
| (Unit : 100 million yen) | FY2018                 | FY2019 | (Amount) | (%)  |
| Net Sales                | 165                    | 90     | (74)     | 54.8 |
| Operating Profit         | 6                      | 0      | (5)      | 15.7 |

#### **Major causes of fluctuation**

Engineering business, mainly operated with group companies, had received large scale orders for cold storage construction other than group companies in previous year. Both revenue and income decreased due to recoil reduction year-on year.