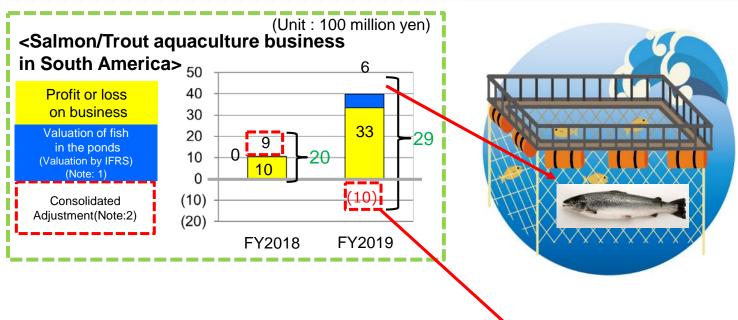

# Ref.) Salmon/Trout Farming in South America Evaluation of fish in the pond & Unrealized profit

### (Note1) Evaluation of Fish in the pond

Based on IFRS, evaluate the fish of a certain weight in farming cages with expected sales price

#### (Note2) Adjustment of unrealized profit

Closing Adjustment of the profit included in the inventory of the Nissui Group

Consolidated Adjustment of Net Sales includes the amortization of goodwill and unrealized income in inventory.