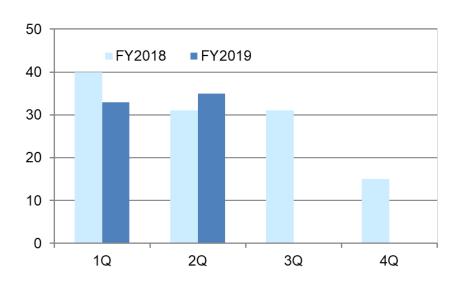

#### Net Sales (Quarterly)

# (Unit : 100 million yen) 900 FY2018 FY2019 600 1Q 2Q 3Q 4Q

#### Operating Profit (Quarterly)

#### Marine Products Business Net Sales & Operating Profit (Y-on-Y)

Salmon/Trout business in South America and domestic Buri farming business went well while Tuna and Salmon/Trout business in Japan was recovering. Income increased in Nonconsolidated as handling volume were increased in Salmon/Trout and Buri yellow tail.