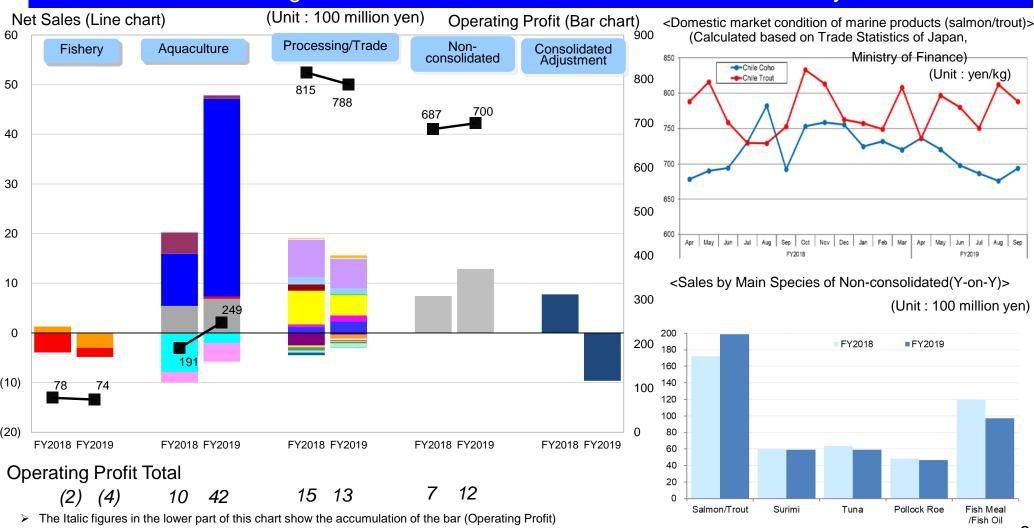

#### Marine Products Business

Income increased thanks to the recovery of Salmon/Trout business in South America which produce positive effects to domestic sales while revenue decreased in Europe.

| (11 % 400 %)             | 2Q of  | 2Q of  | Increase/Decrease |       |  |
|--------------------------|--------|--------|-------------------|-------|--|
| (Unit : 100 million yen) | FY2018 | FY2019 | (Amount)          | (%)   |  |
| Net Sales                | 1,421  | 1,413  | (7)               | 99.5  |  |
| Operating Profit         | 37     | 54     | 16                | 143.0 |  |

#### Marine Products Business Net Sales & Operating Profit (Y-on-Y)

Salmon/Trout business in South America and domestic Buri farming business went well while Tuna and Salmon/Trout business in Japan was recovering. Income increased in Nonconsolidated as handling volume were increased in Salmon/Trout and Buri yellow tail.

Consolidated Adjustment of Net Sales includes the amortization of goodwill and unrealized income in inventory.