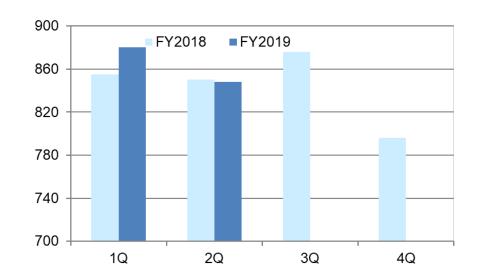

#### Net Sales (Quarterly)

#### Marine Products Business

Income increased thanks to the recovery of Salmon/Trout business in South America which produce positive effects to domestic sales while revenue decreased in Europe.

| (11 % 400 %)             | 2Q of  | 2Q of  | Increase/Decrease |       |  |
|--------------------------|--------|--------|-------------------|-------|--|
| (Unit : 100 million yen) | FY2018 | FY2019 | (Amount)          | (%)   |  |
| Net Sales                | 1,421  | 1,413  | (7)               | 99.5  |  |
| Operating Profit         | 37     | 54     | 16                | 143.0 |  |