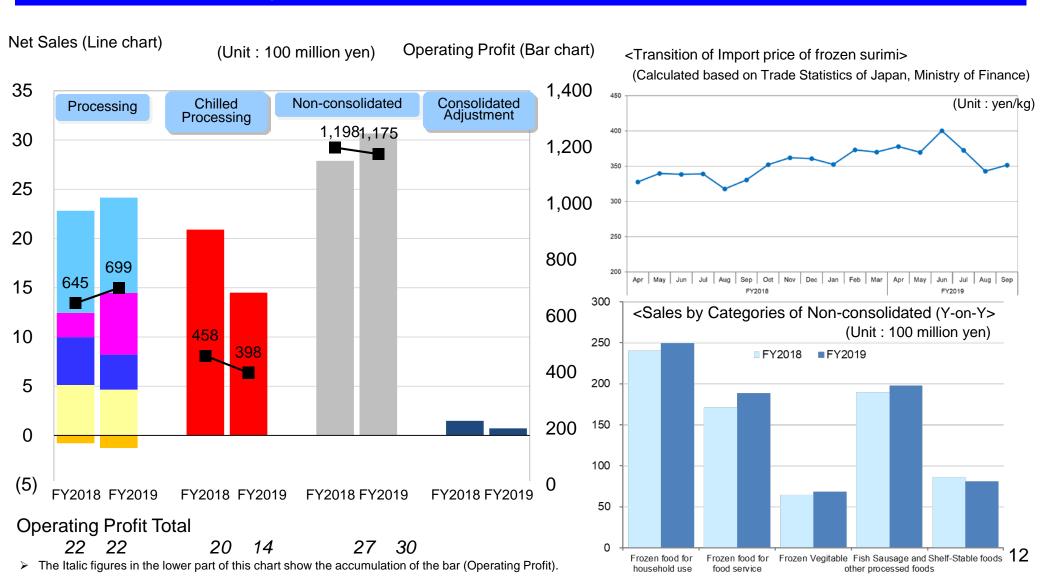

Consolidated Adjustment of Net Sales includes the amortization of goodwill and unrealized income in inventory.

# Ref.) Salmon/Trout Farming in South America Evaluation of fish in the pond & Unrealized profit

### (Note1) Evaluation of Fish in the pond

Based on IFRS, evaluate the fish of a certain weight in farming cages with expected sales price

#### (Note2) Adjustment of unrealized profit

Closing Adjustment of the profit included in the inventory of the Nissui Group