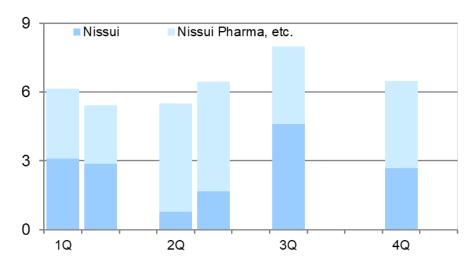

#### Net Sales (Quarterly)

(Unit: 100 million yen)

#### Operating Profit (Quarterly)

# Food Products Business Net Sales & Operating Profit (Y-on-Y)

Income decreased in Chilled Business due to unseasonable weather and depreciation for newly built plant. Business was strong in Frozen Food for Food Service Business in North America and Japan.