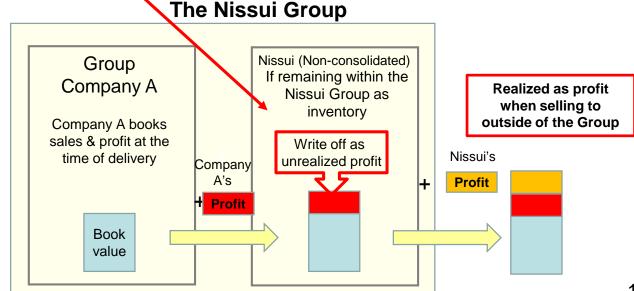

Consolidated Adjustment of Net Sales includes the amortization of goodwill and unrealized income in inventory.

#### (Note2) Adjustment of unrealized profit

Closing Adjustment of the profit included in the inventory of the Nissui Group