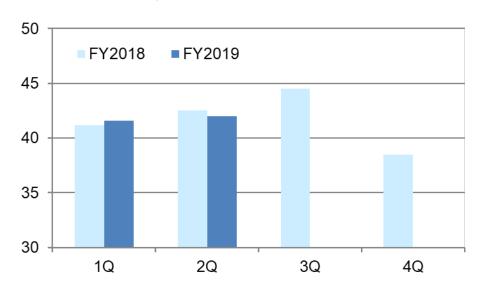

#### Net Sales (Quarterly)

# (Unit : 100 million yen) 80 FY2018 FY2019 70 40 1Q 2Q 3Q 4Q

#### Operating Profit (Quarterly)

Cold storage business went well but couldn't cover the increasing cost of retirement benefit expenses.

| (Llait - 400 million - com) | 2Q of 2Q of |        | Increase/De | ecrease |
|-----------------------------|-------------|--------|-------------|---------|
| (Unit : 100 million yen)    | FY2018      | FY2019 | (Amount)    | (%)     |
| Net Sales                   | 83          | 83     | 0           | 100.3   |
| Operating Profit            | 9           | 8      | (1)         | 87.2    |